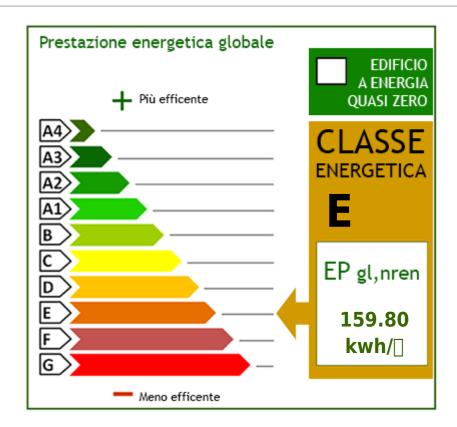

--|--|
| Fastweb Coverage       | Air-Conditioned    | Parquet                  |  |
| Telephone System       | Wiring: By Law     | Shower                   |  |
| Wooden Window Frames   | Aluminum Frames    | Predisposition for Alarm |  |
| Safe-Deposit Box       |                    |                          |  |

## **Nearby**

| Gyms              | Spa          | Football Fields    | Fitness Centers  |
|-------------------|--------------|--------------------|------------------|
| Tennis Courts     | Bike Lanes   | Playgrounds        | Railway Station  |
| Public Transport  | Kindergarten | Elementary Schools | Schools          |
| High Schools      | Cafe         | Post Offices       | Shopping Centers |
| Municipal Offices |              |                    |                  |