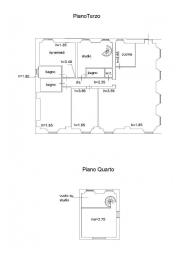

### Apartment "Il Palazzo" Pietrasanta

In a position of absolute value, in the center of Pietrasanta, Leonardo Real Estate offers this apartment of over 260 square meters equipped with a lift and a garage of 40 square meters. The property is located on the second floor of one of the most prestigious buildings in the town of Pietrasanta and looks like a real pearl in the city center.

The sleeping area contains three comfortable double bedrooms and three bathrooms.

The apartment has recently been completely renovated and is suitable as a main residence as a representative and prestigious property given its unique location in the city of Pietrasanta.